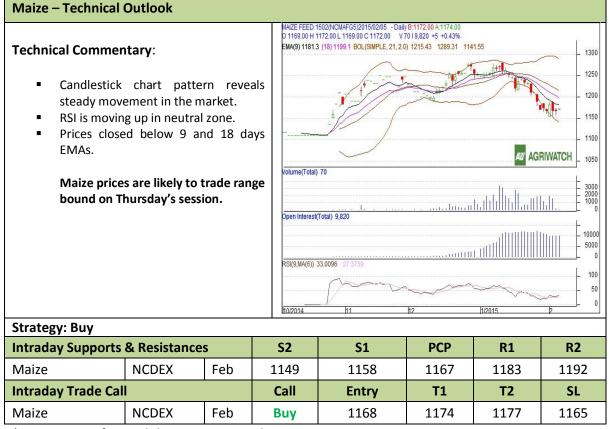

## Commodity: Maize Contract: Feb

## Exchange: NCDEX Expiry: Feb 20<sup>th</sup>, 2015

\* Do not carry-forward the position next day.