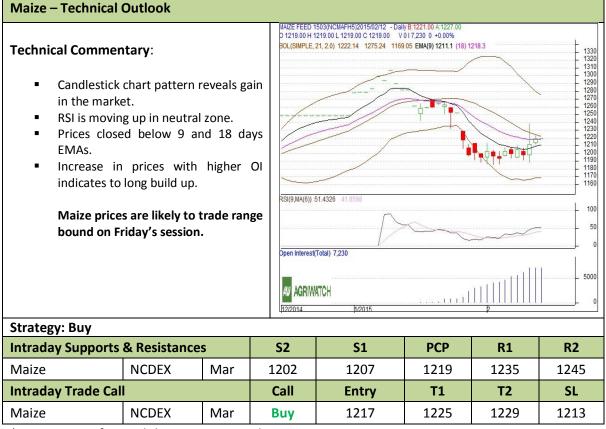

## Commodity: Maize Contract: Mar

## Exchange: NCDEX Expiry: Mar 20<sup>th</sup>, 2015

\* Do not carry-forward the position next day.