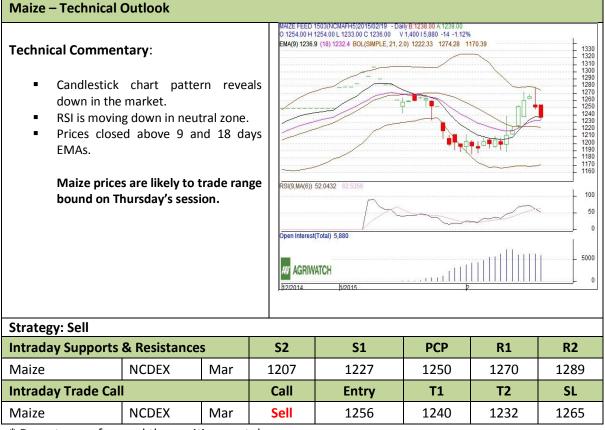

## Commodity: Maize Contract: Mar

## Exchange: NCDEX Expiry: Mar 20<sup>th</sup>, 2015

\* Do not carry-forward the position next day.