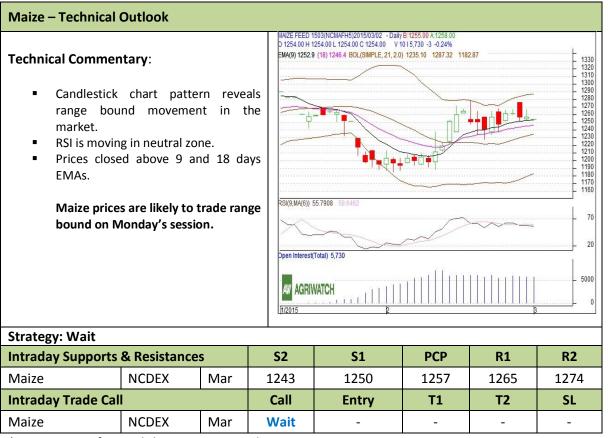

**Commodity: Maize Exchange: NCDEX Expiry: Mar 20<sup>th</sup>, 2015 Contract: Mar** 

<sup>\*</sup> Do not carry-forward the position next day.