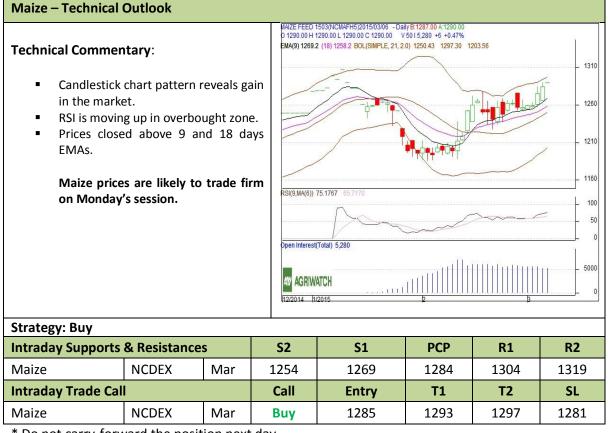

## Exchange: NCDEX Expiry: Mar 20<sup>th</sup>, 2015

\* Do not carry-forward the position next day.