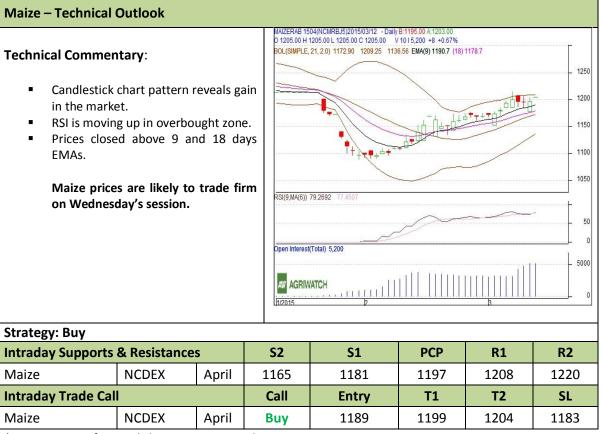

**Commodity: Maize Exchange: NCDEX** Expiry: April 20<sup>th</sup>, 2015 **Contract: April** 

<sup>\*</sup> Do not carry-forward the position next day.