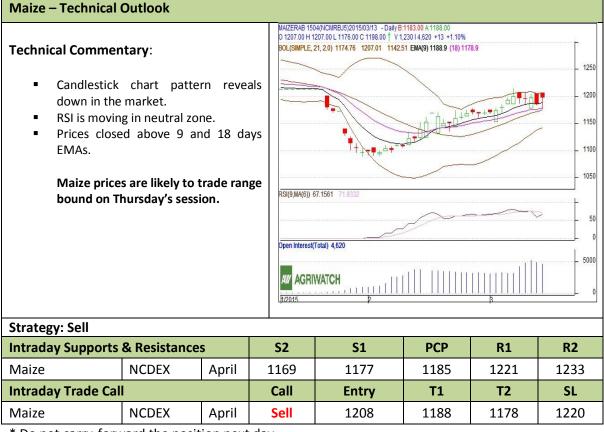

## Exchange: NCDEX Expiry: April 20<sup>th</sup>, 2015

\* Do not carry-forward the position next day.