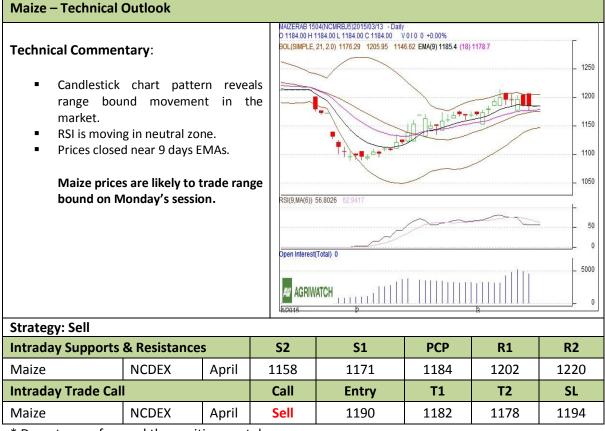

## Exchange: NCDEX Expiry: April 20<sup>th</sup>, 2015

\* Do not carry-forward the position next day.