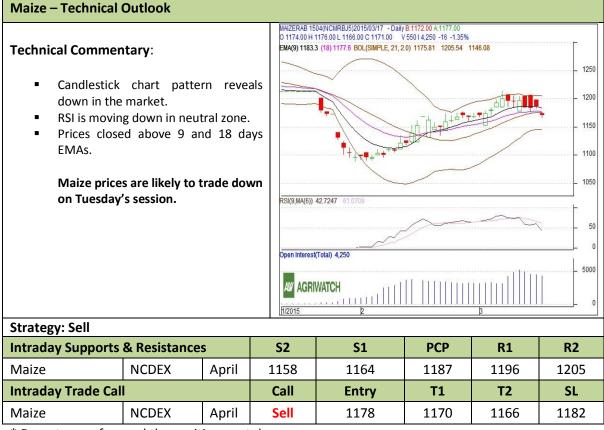

## AW AGRIWATCH

## Commodity: Maize Contract: April

## Exchange: NCDEX Expiry: April 20<sup>th</sup>, 2015



\* Do not carry-forward the position next day.

## Disclaimer

The information and opinions contained in the document have been compiled from sources believed to be reliable. The company does not warrant its accuracy, completeness and correctness. Use of data and information contained in this report is at your own risk. This document is not, and should not be construed as, an offer to sell or solicitation to buy any commodities. This document may not be reproduced, distributed or published, in whole or in part, by any recipient hereof for any purpose without prior permission from the Company. IASL and its affiliates and/or their officers, directors and employees may have positions in any commodities mentioned in this document (or in any related investment) and may from time to time add t