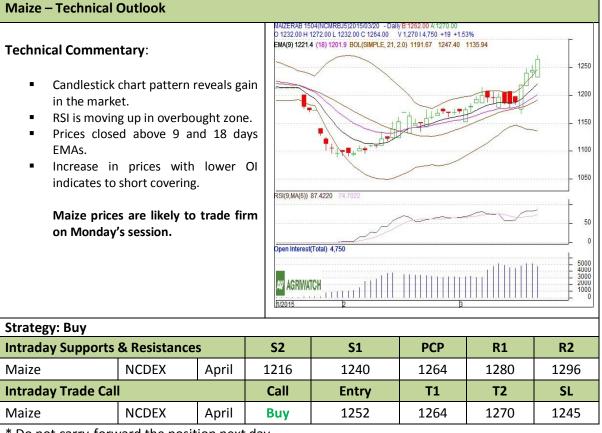

**Commodity: Maize Exchange: NCDEX** Expiry: April 20<sup>th</sup>, 2015 **Contract: April** 

<sup>\*</sup> Do not carry-forward the position next day.