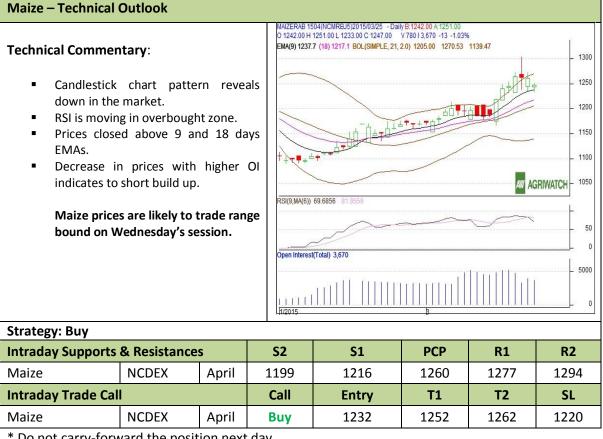

**Commodity: Maize Exchange: NCDEX** Expiry: April 20<sup>th</sup>, 2015 **Contract: April** 

<sup>\*</sup> Do not carry-forward the position next day.