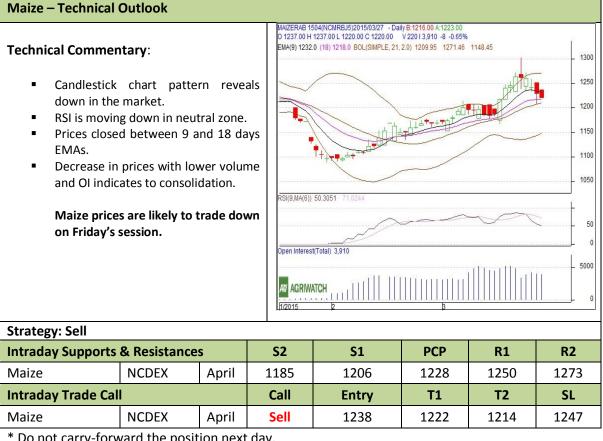

**Commodity: Maize Exchange: NCDEX** Expiry: April 20<sup>th</sup>, 2015 **Contract: April** 

<sup>\*</sup> Do not carry-forward the position next day.