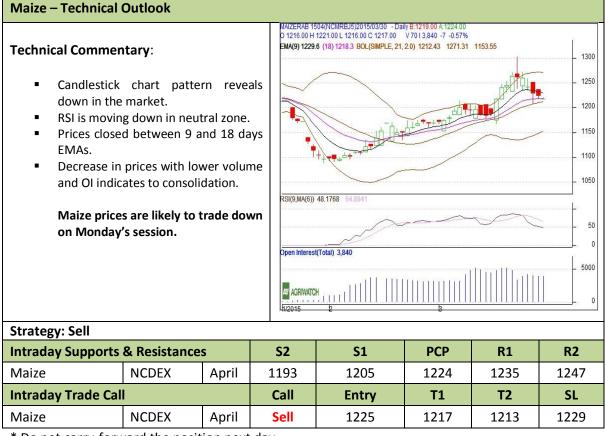

## Exchange: NCDEX Expiry: April 20<sup>th</sup>, 2015

\* Do not carry-forward the position next day.