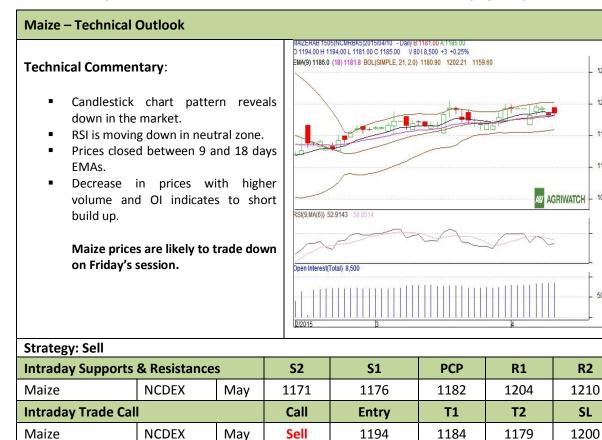

## AW AGRIWATCH

1250

1200

1150

1100

1050

70

20

5000

## Commodity: Maize Contract: May

## Exchange: NCDEX Expiry: May 20<sup>th</sup>, 2015



\* Do not carry-forward the position next day.

## Disclaimer

The information and opinions contained in the document have been compiled from sources believed to be reliable. The company does not warrant its accuracy, completeness and correctness. Use of data and information contained in this report is at your own risk. This document is not, and should not be construed as, an offer to sell or solicitation to buy any commodities. This document may not be reproduced, distributed or published, in whole or in part, by any recipient hereof for any purpose without prior permission from the Company. IASL and its affiliates and/or their officers, directors and employees may have positions in any commodities mentioned in this document (or in any related investment) and may from time to time add t