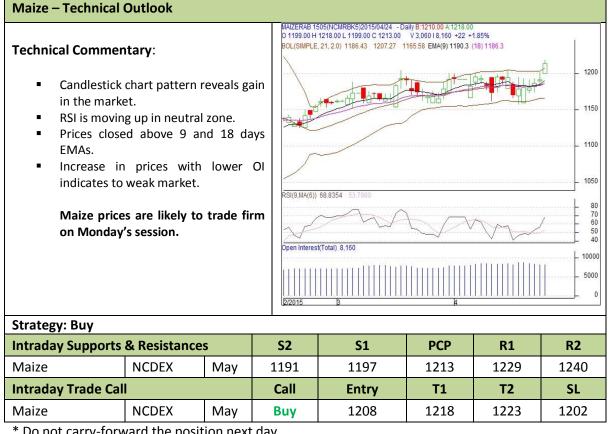

## **Exchange: NCDEX** Expiry: May 20<sup>th</sup>, 2015

\* Do not carry-forward the position next day.