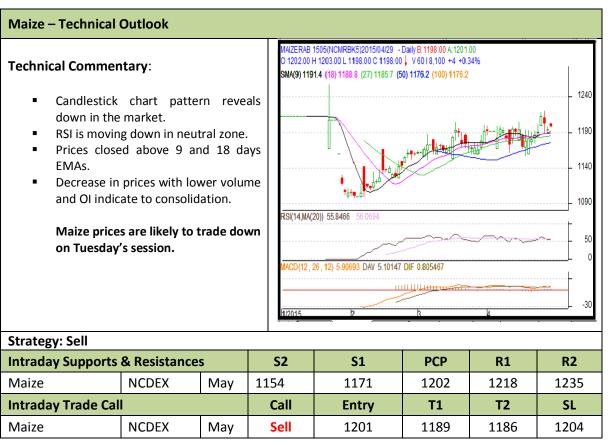

Commodity: Maize Exchange: NCDEX
Contract: May Expiry: May 20<sup>th</sup>, 2015

<sup>\*</sup> Do not carry-forward the position next day.