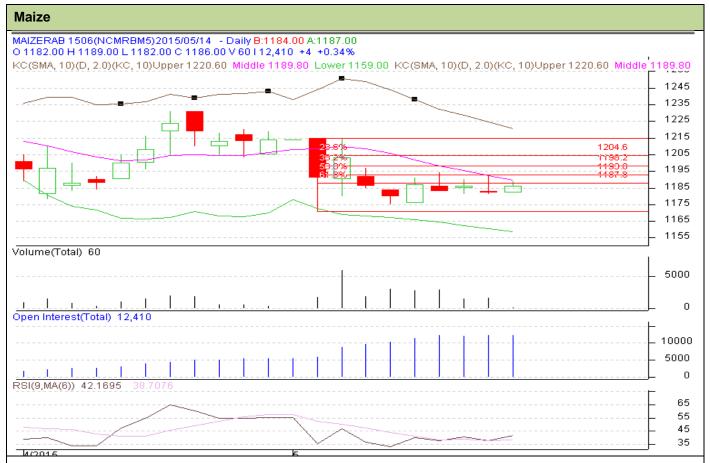

## **Technical Commentary:**

- Fall in price with fall in OI, depicts short up in the market.
- Candlesticks are showing downward movement in the market.
- > RSI is moving in the neutral region.

| Strategy: I | Buv |
|-------------|-----|
|-------------|-----|

| Intraday Supports & Resistances                                                                                                                                                                                                                                                                                                                                                                                                                                                                                                                                                                                                                                                                                                                                                                                                                                                                                                                                                                                                                                                                                                                                                                                                                                                                                                                                                                                                                                                                                                                                                                                                                                                                                                                                                                                                                                                                                                                                                                                                                                                                                                |       | S2   | S1    | PCP  | R1   | R2   |      |  |
|--------------------------------------------------------------------------------------------------------------------------------------------------------------------------------------------------------------------------------------------------------------------------------------------------------------------------------------------------------------------------------------------------------------------------------------------------------------------------------------------------------------------------------------------------------------------------------------------------------------------------------------------------------------------------------------------------------------------------------------------------------------------------------------------------------------------------------------------------------------------------------------------------------------------------------------------------------------------------------------------------------------------------------------------------------------------------------------------------------------------------------------------------------------------------------------------------------------------------------------------------------------------------------------------------------------------------------------------------------------------------------------------------------------------------------------------------------------------------------------------------------------------------------------------------------------------------------------------------------------------------------------------------------------------------------------------------------------------------------------------------------------------------------------------------------------------------------------------------------------------------------------------------------------------------------------------------------------------------------------------------------------------------------------------------------------------------------------------------------------------------------|-------|------|-------|------|------|------|------|--|
| Maize                                                                                                                                                                                                                                                                                                                                                                                                                                                                                                                                                                                                                                                                                                                                                                                                                                                                                                                                                                                                                                                                                                                                                                                                                                                                                                                                                                                                                                                                                                                                                                                                                                                                                                                                                                                                                                                                                                                                                                                                                                                                                                                          | NCDEX | June | 1000  | 1150 | 1182 | 1210 | 1215 |  |
| Intraday Trade Call*                                                                                                                                                                                                                                                                                                                                                                                                                                                                                                                                                                                                                                                                                                                                                                                                                                                                                                                                                                                                                                                                                                                                                                                                                                                                                                                                                                                                                                                                                                                                                                                                                                                                                                                                                                                                                                                                                                                                                                                                                                                                                                           |       | Call | Entry | T1   | T2   | SL   |      |  |
| Maize                                                                                                                                                                                                                                                                                                                                                                                                                                                                                                                                                                                                                                                                                                                                                                                                                                                                                                                                                                                                                                                                                                                                                                                                                                                                                                                                                                                                                                                                                                                                                                                                                                                                                                                                                                                                                                                                                                                                                                                                                                                                                                                          | NCDEX | June | Buy   | 1180 | 1185 | 1188 | 1177 |  |
| ATT A TOTAL OF THE STATE OF THE |       |      |       |      |      |      |      |  |