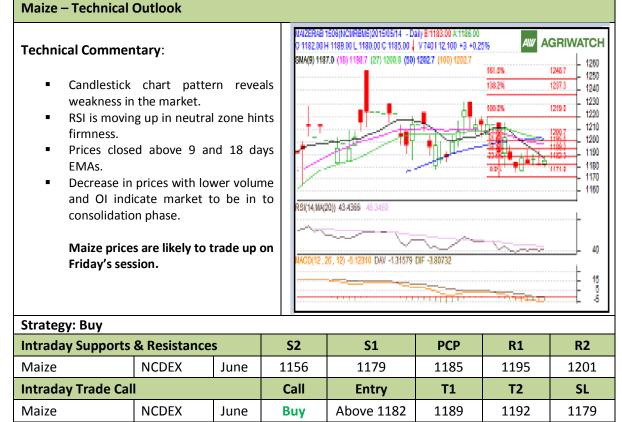

## Commodity: Maize Contract: June

## Exchange: NCDEX Expiry: June 20<sup>th</sup>, 2015

\* Do not carry-forward the position next day.