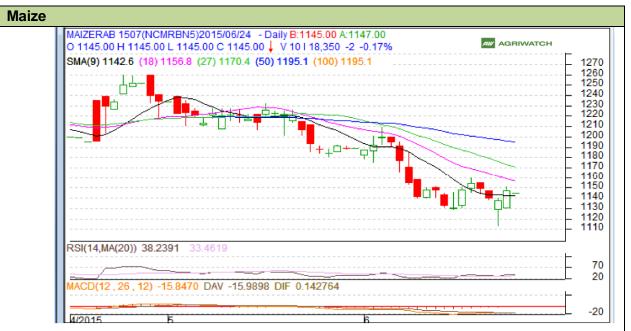

## **Technical Analysis:**

- Candlestick chart shows firmness in the market.
- RSI is steady in neutral region hints sideways move.
- Momentum indicator MACD is in negative territory hints bearish tone.
- The nearest by support is 1141 while first resistance 1154.
- Stake holders are advised to buy above 1144.

| Strategy:Buy above                                    |       |      |              |       |      |      |      |
|-------------------------------------------------------|-------|------|--------------|-------|------|------|------|
| Intraday Supports & Resistances                       |       |      | S1           | S2    | PCP  | R1   | R2   |
| Maize                                                 | NCDEX | July | 1141         | 1129  | 1147 | 1154 | 1165 |
| Pre-Market Intraday Trade Call*                       |       |      | Call         | Entry | T1   | T2   | SL   |
| Maize                                                 | NCDEX | July | Buy<br>above | 1144  | 1150 | 1153 | 1142 |
| *Do not carry forward the position until the next day |       |      |              |       |      |      |      |