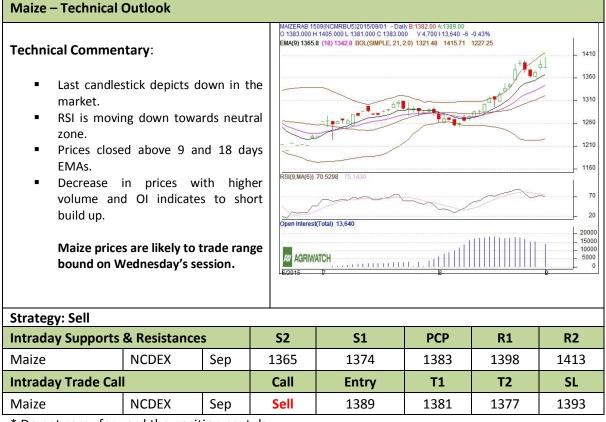

## Exchange: NCDEX Expiry: Sep 18<sup>th</sup>, 2015

\* Do not carry-forward the position next day.