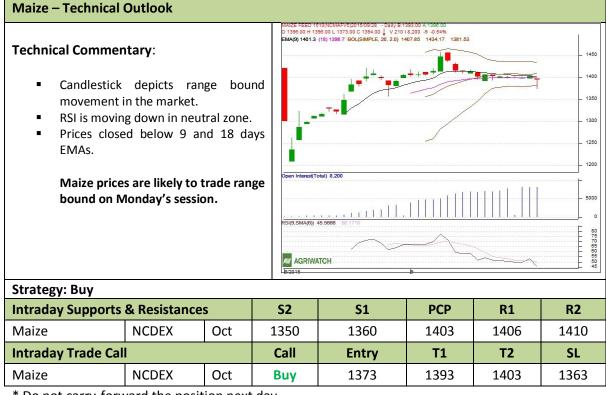

## Commodity: Maize Contract: Oct

## Exchange: NCDEX Expiry: Oct 18<sup>th</sup>, 2015

\* Do not carry-forward the position next day.