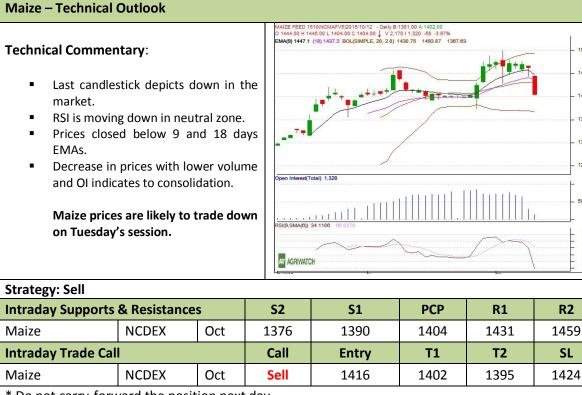

## AW AGRIWATCH

1500

1400

1350

1300

1250

5000

0

## Commodity: Maize Contract: Oct

## Exchange: NCDEX Expiry: Oct 18<sup>th</sup>, 2015

\* Do not carry-forward the position next day.