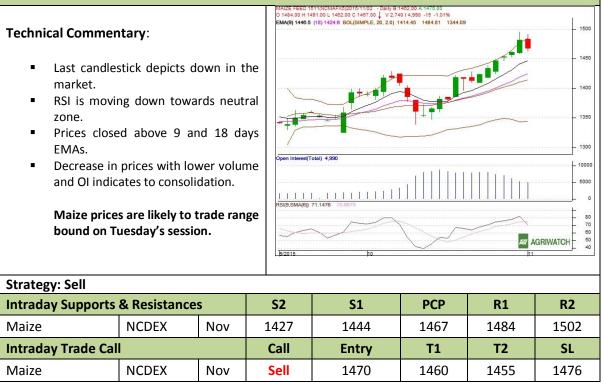

#### **Commodity: Maize Contract: Nov**

## **Exchange: NCDEX** Expiry: Nov 18<sup>th</sup>, 2015

### Maize – Technical Outlook

\* Do not carry-forward the position next day.