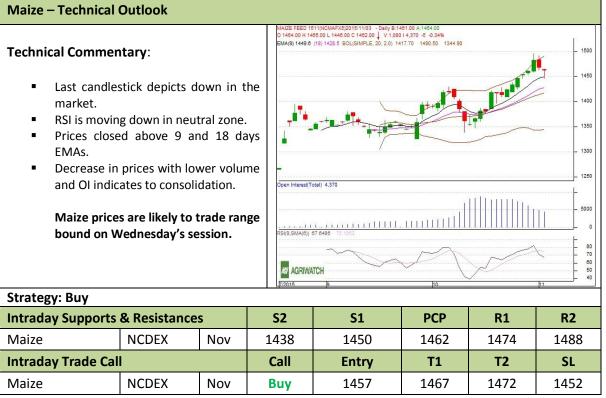

Commodity: Maize Exchange: NCDEX
Contract: Nov Expiry: Nov 20<sup>th</sup>, 2015

<sup>\*</sup> Do not carry-forward the position next day.