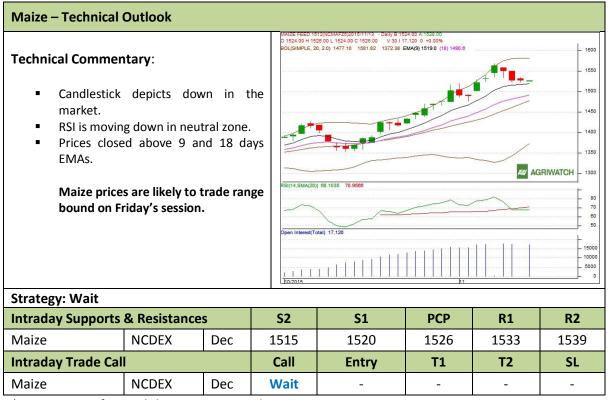

Commodity: Maize Exchange: NCDEX
Contract: Dec Expiry: Dec 20<sup>th</sup>, 2015

<sup>\*</sup> Do not carry-forward the position next day.