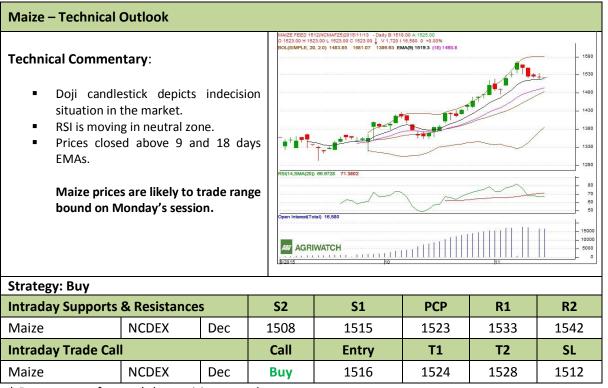

Commodity: Maize Exchange: NCDEX
Contract: Dec Expiry: Dec 20<sup>th</sup>, 2015

<sup>\*</sup> Do not carry-forward the position next day.