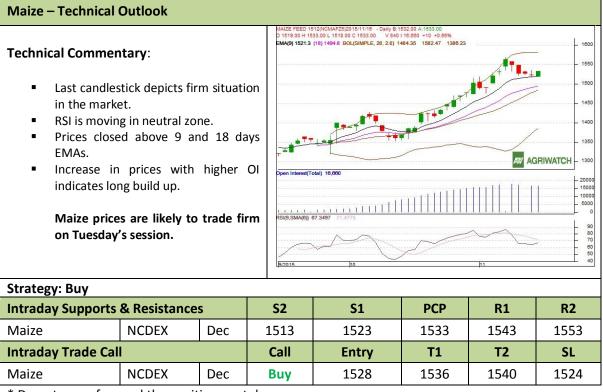

Commodity: Maize Exchange: NCDEX
Contract: Dec Expiry: Dec 20<sup>th</sup>, 2015

<sup>\*</sup> Do not carry-forward the position next day.