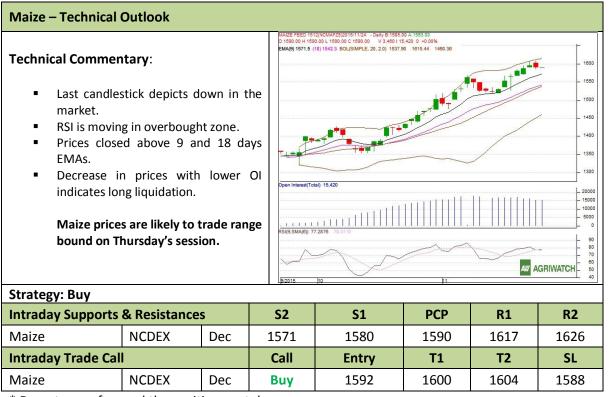

Commodity: Maize Exchange: NCDEX
Contract: Dec Expiry: Dec 18<sup>th</sup>, 2015

<sup>\*</sup> Do not carry-forward the position next day.