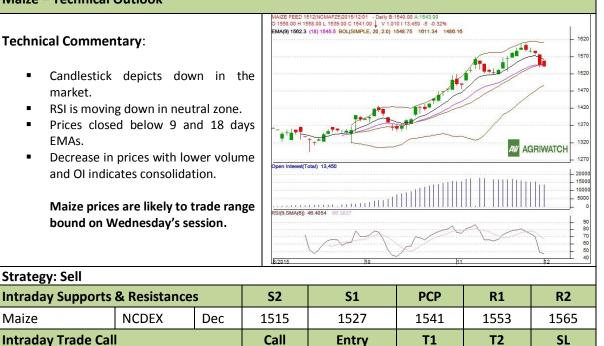

## **Commodity: Maize Contract: Dec**

Maize

## **Exchange: NCDEX** Expiry: Dec 18<sup>th</sup>, 2015

NCDEX \* Do not carry-forward the position next day.

Dec

Sell

Disclaimer

1544

1534

1529