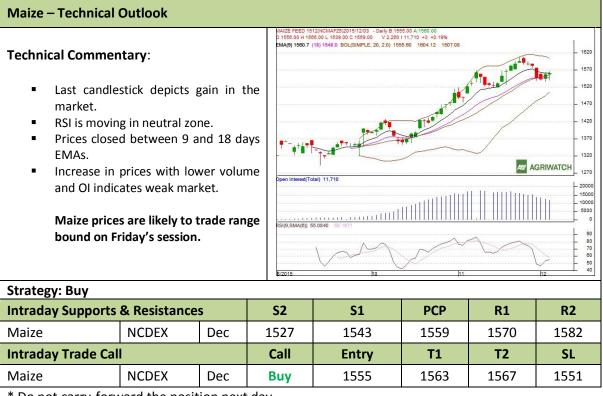

Commodity: Maize Exchange: NCDEX
Contract: Dec Expiry: Dec 18<sup>th</sup>, 2015

<sup>\*</sup> Do not carry-forward the position next day.