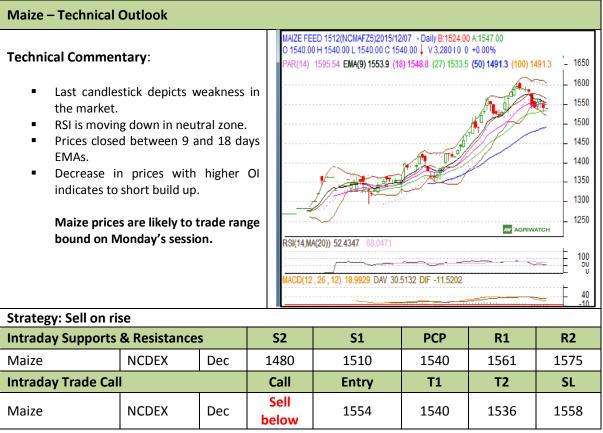

**Commodity: Maize Exchange: NCDEX Expiry: Dec 18<sup>th</sup>, 2015 Contract: Dec** 



<sup>\*</sup> Do not carry-forward the position next day.

## Disclaimer

The information and opinions contained in the document have been compiled from sources believed to be reliable. The company does not warrant its accuracy, completeness and correctness. Use of data and information contained in this report is at your own risk. This document is not, and should not be construed as, an offer to sell or solicitation to buy any commodities. This document June not be reproduced, distributed or published, in whole or in part, by any recipient hereof for any purpose without prior permission from the Company. IASL and its affiliates and/or their officers, directors and employees June have positions in any commodities mentioned in this document (or in any related investment) and June from time