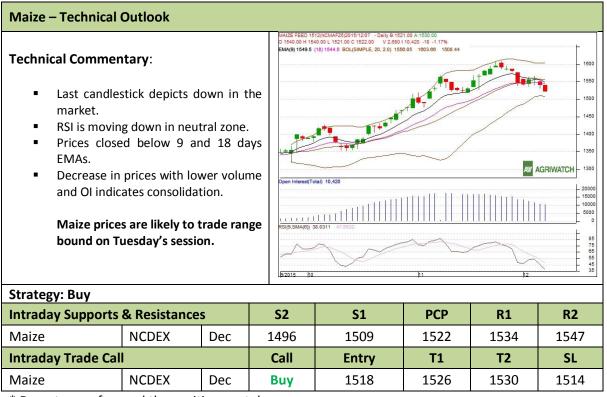

Commodity: Maize Exchange: NCDEX
Contract: Dec Expiry: Dec 18<sup>th</sup>, 2015

<sup>\*</sup> Do not carry-forward the position next day.