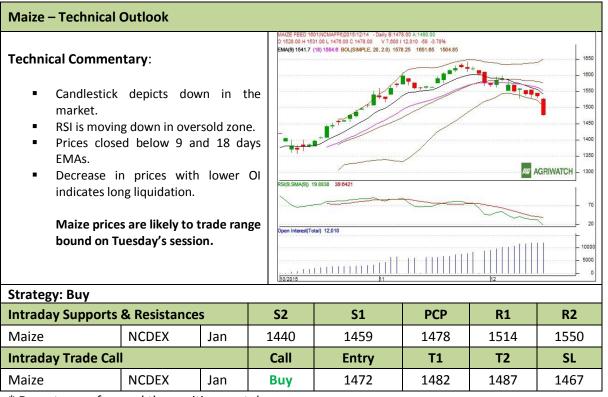

Commodity: Maize Exchange: NCDEX
Contract: Jan Expiry: Jan 20<sup>th</sup>, 2016

<sup>\*</sup> Do not carry-forward the position next day.