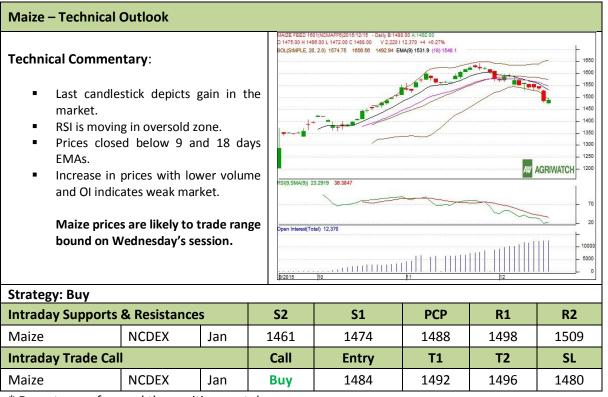

Commodity: Maize Exchange: NCDEX
Contract: Jan Expiry: Jan 20<sup>th</sup>, 2016

<sup>\*</sup> Do not carry-forward the position next day.