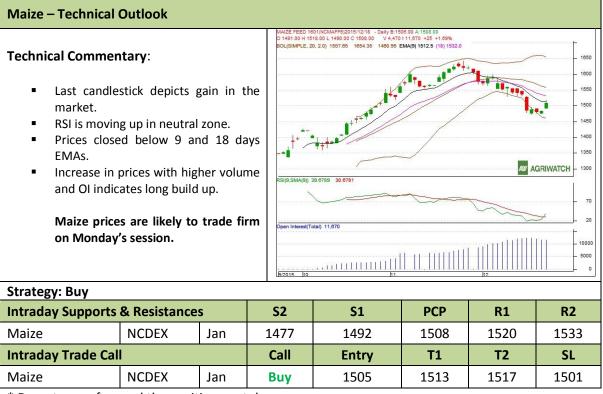

Commodity: Maize Exchange: NCDEX
Contract: Jan Expiry: Jan 20<sup>th</sup>, 2016

<sup>\*</sup> Do not carry-forward the position next day.