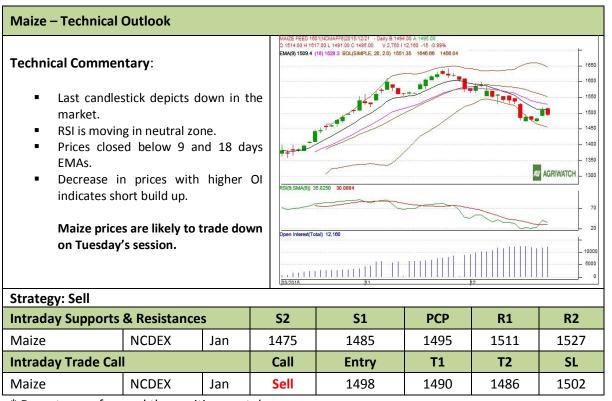

Commodity: Maize Exchange: NCDEX
Contract: Jan Expiry: Jan 20<sup>th</sup>, 2016

<sup>\*</sup> Do not carry-forward the position next day.