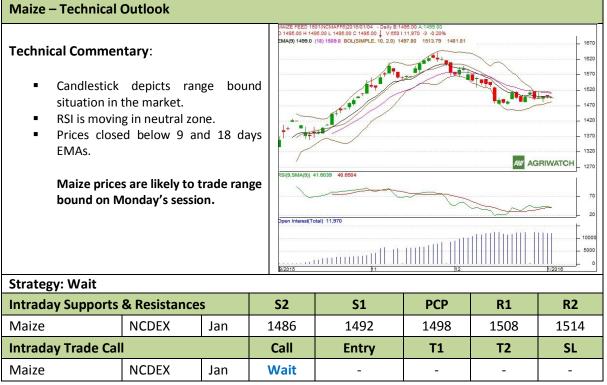

Commodity: Maize Exchange: NCDEX
Contract: Jan Expiry: Jan 20<sup>th</sup>, 2016

<sup>\*</sup> Do not carry-forward the position next day.