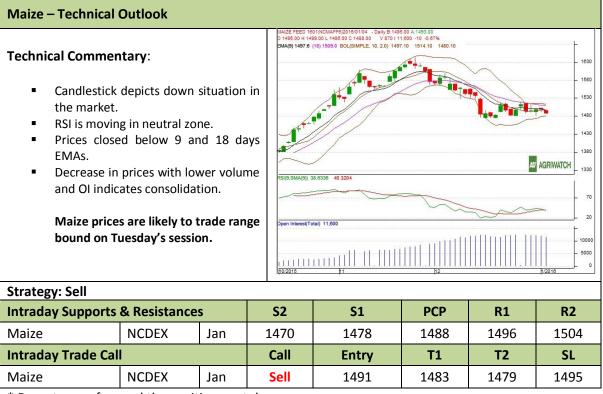

Commodity: Maize Exchange: NCDEX
Contract: Jan Expiry: Jan 20<sup>th</sup>, 2016

<sup>\*</sup> Do not carry-forward the position next day.