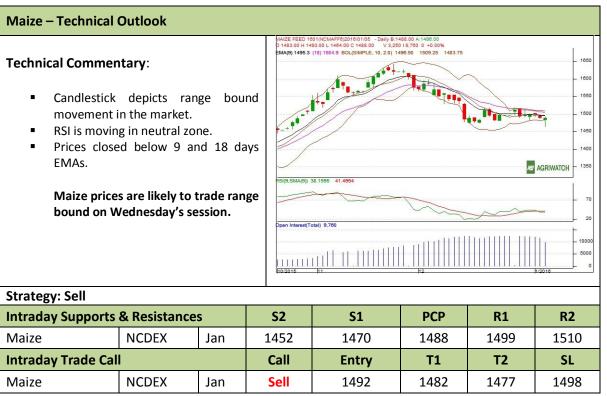

Commodity: Maize Exchange: NCDEX
Contract: Jan Expiry: Jan 20<sup>th</sup>, 2016

<sup>\*</sup> Do not carry-forward the position next day.