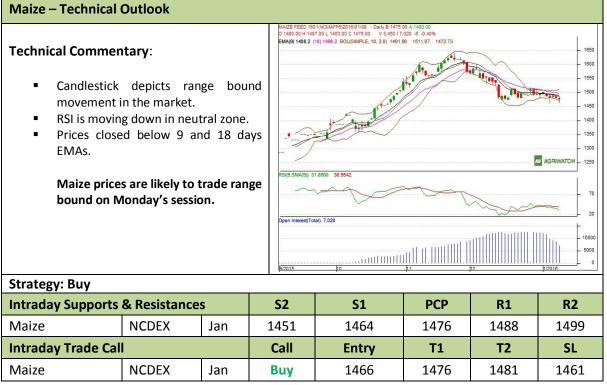

Commodity: Maize Exchange: NCDEX
Contract: Jan Expiry: Jan 20<sup>th</sup>, 2016

<sup>\*</sup> Do not carry-forward the position next day.