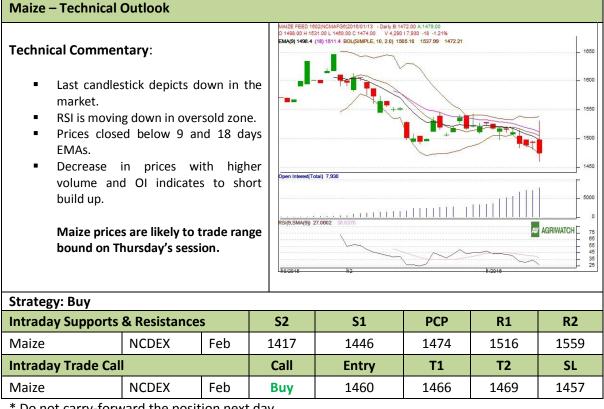

## **Exchange: NCDEX** Expiry: Feb 19<sup>th</sup>, 2016

\* Do not carry-forward the position next day.