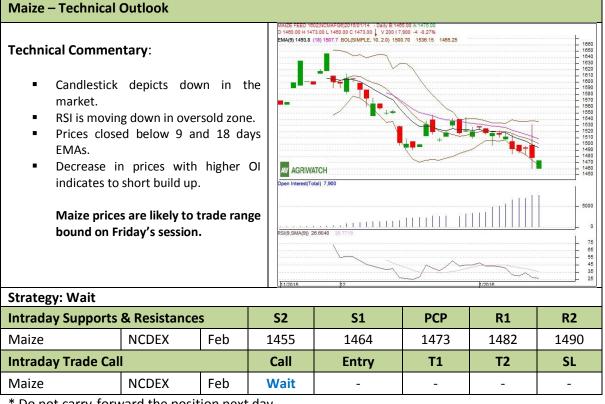

Commodity: Maize Exchange: NCDEX Contract: Feb Expiry: Feb 19<sup>th</sup>, 2016

<sup>\*</sup> Do not carry-forward the position next day.