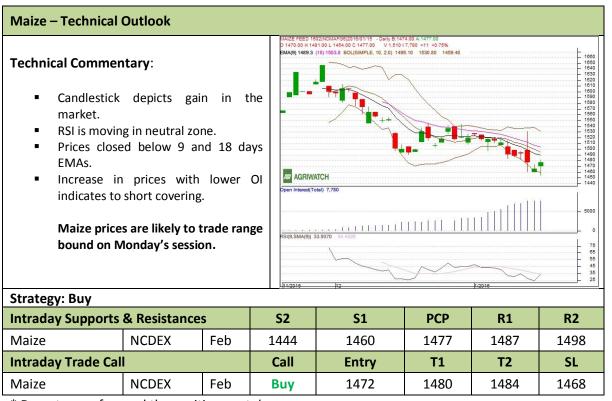

Commodity: Maize Exchange: NCDEX Contract: Feb Expiry: Feb 19<sup>th</sup>, 2016

<sup>\*</sup> Do not carry-forward the position next day.