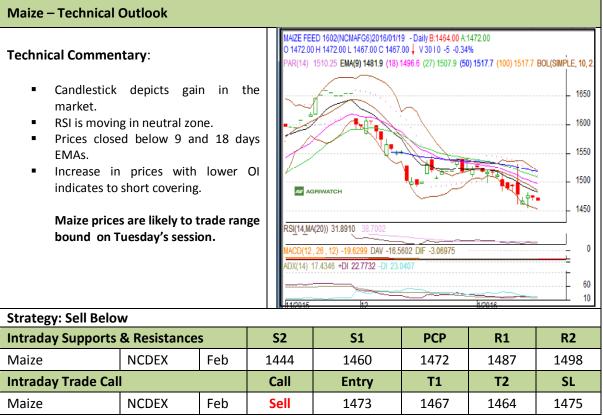

Commodity: Maize Exchange: NCDEX
Contract: Feb Expiry: Feb 19<sup>th</sup>, 2016



<sup>\*</sup> Do not carry-forward the position next day.

## Disclaimer

The information and opinions contained in the document have been compiled from sources believed to be reliable. The company does not warrant its accuracy, completeness and correctness. Use of data and information contained in this report is at your own risk. This document is not, and should not be construed as, an offer to sell or solicitation to buy any commodities. This document June not be reproduced, distributed or published, in whole or in part, by any recipient hereof for any purpose without prior permission from the Company. IASL and its affiliates and/or their officers, directors and employees June have positions in any commodities mentioned in this document (or in any related investment) and June from time