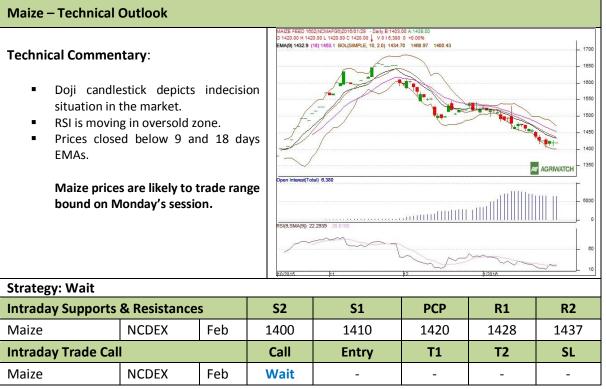

Commodity: Maize Exchange: NCDEX
Contract: Feb Expiry: Feb 19<sup>th</sup>, 2016



<sup>\*</sup> Do not carry-forward the position next day.

## Disclaimer

The information and opinions contained in the document have been compiled from sources believed to be reliable. The company does not warrant its accuracy, completeness and correctness. Use of data and information contained in this report is at your own risk. This document is not, and should not be construed as, an offer to sell or solicitation to buy any commodities. This document June not be reproduced, distributed or published, in whole or in part, by any recipient hereof for any purpose without prior permission from the Company. IASL and its affiliates and/or their officers, directors and employees June have positions in any commodities mentioned in this document (or in any related investment) and June from time