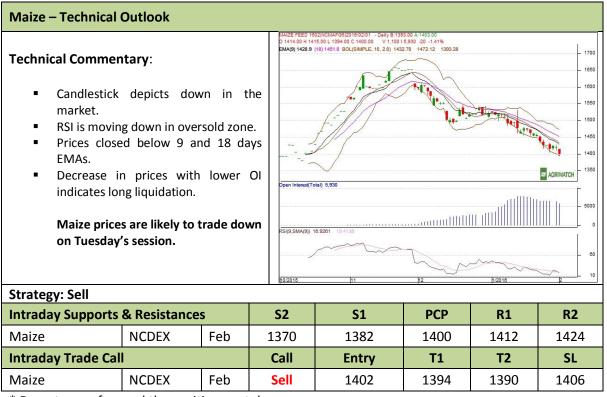

Commodity: Maize Exchange: NCDEX
Contract: Feb Expiry: Feb 19<sup>th</sup>, 2016

<sup>\*</sup> Do not carry-forward the position next day.