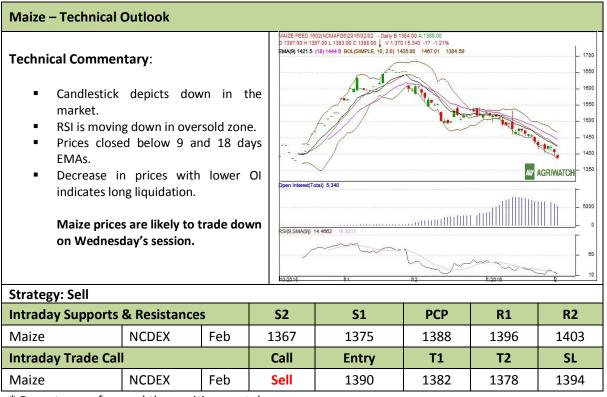

Commodity: Maize Exchange: NCDEX
Contract: Feb Expiry: Feb 19<sup>th</sup>, 2016

<sup>\*</sup> Do not carry-forward the position next day.