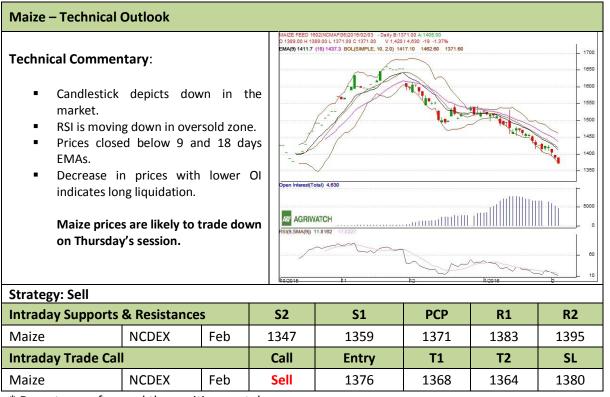

Commodity: Maize Exchange: NCDEX
Contract: Feb Expiry: Feb 19<sup>th</sup>, 2016

<sup>\*</sup> Do not carry-forward the position next day.