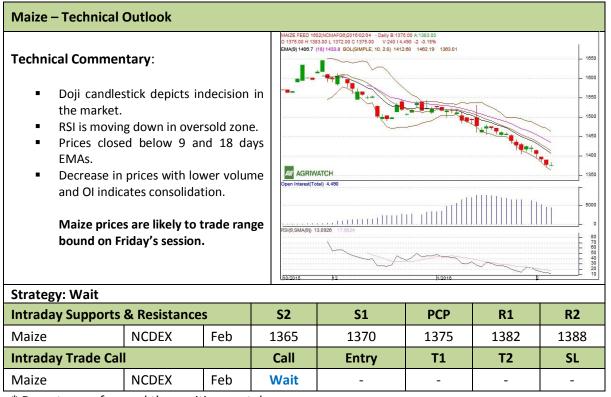

Commodity: Maize Exchange: NCDEX
Contract: Feb Expiry: Feb 19<sup>th</sup>, 2016

<sup>\*</sup> Do not carry-forward the position next day.