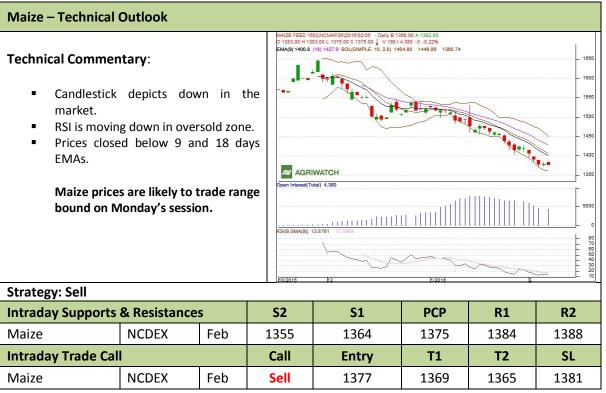

Commodity: Maize Exchange: NCDEX
Contract: Feb Expiry: Feb 19<sup>th</sup>, 2016

<sup>\*</sup> Do not carry-forward the position next day.